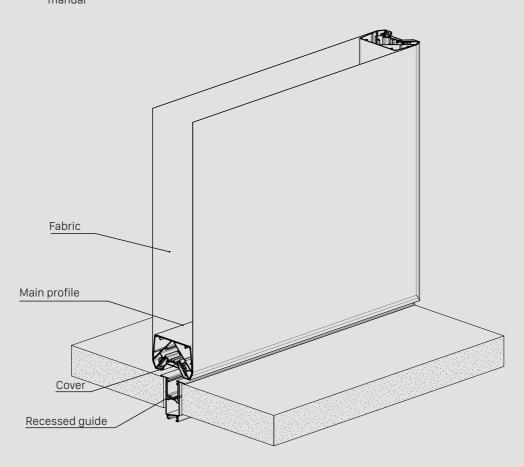

## Sun Shading // TXTUM DOUBLE-SIDED

**STRUCTURE:** supporting structure in extruded aluminium on 4 sides.

**SHADING:** fabric suitable for indoor or outdoor use.

**FIXING SHADING:** perimeter fastening on predispositions.