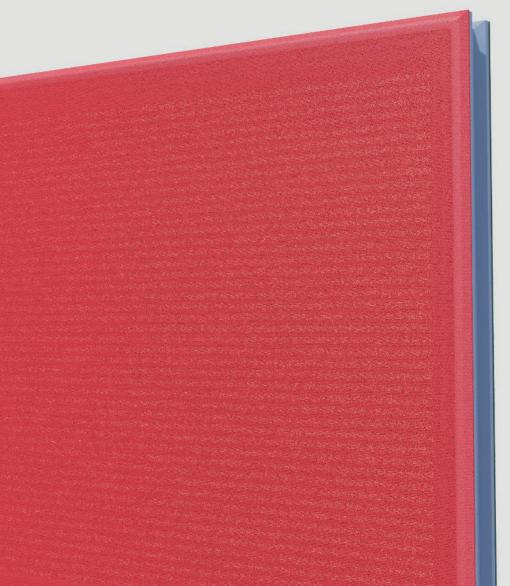

## Sun Shading // TXTUM DOUBLE-SIDED

**STRUCTURE:** supporting structure in extruded aluminium on 4 sides.

**SHADING:** fabric suitable for indoor or outdoor use.

**FIXING SHADING:** perimeter fastening on predispositions.

**PERPENDICULAR DIMMING:** from 100% to 20% (depending on the fabric used).

SIZE LIMITS: L MAX = 1500mm / H MAX = 6000mm (with stringers).

Double - Sided manual