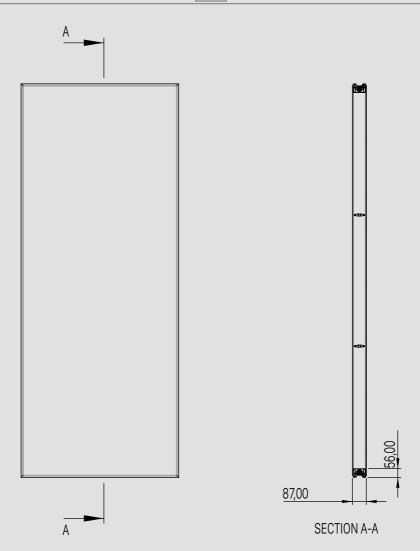

**PERPENDICULAR DIMMING:** from 100% to 20% (depending on the fabric used).

SIZE LIMITS: L MAX = 1500mm / H MAX = 6000mm (with stringers).

Double - Sided manual