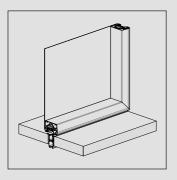

## Sun Shading // TXTUM DOUBLE-SIDED

**STRUCTURE:** supporting structure in extruded aluminium on 4 sides.

**SHADING:** fabric suitable for indoor or outdoor use.

**FIXING SHADING:** perimeter fastening on predispositions.

**PERPENDICULAR DIMMING:** from 100% to 20% (depending on the fabric used).

SIZE LIMITS: L MAX = 1500mm / H MAX = 6000mm (with stringers).

Double - Sided manual