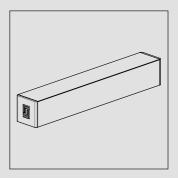

## Sun Shading // TXTUM DOUBLE-SIDED

**STRUCTURE:** supporting structure in extruded aluminium on 4 sides.

**SHADING:** fabric suitable for indoor or outdoor use.

**FIXING SHADING:** perimeter fastening on predispositions.

**PERPENDICULAR DIMMING:** from 100% to 20% (depending on the fabric used).

SIZE LIMITS: L MAX = 1500mm / H MAX = 6000mm (with stringers).

Double - Sided manual